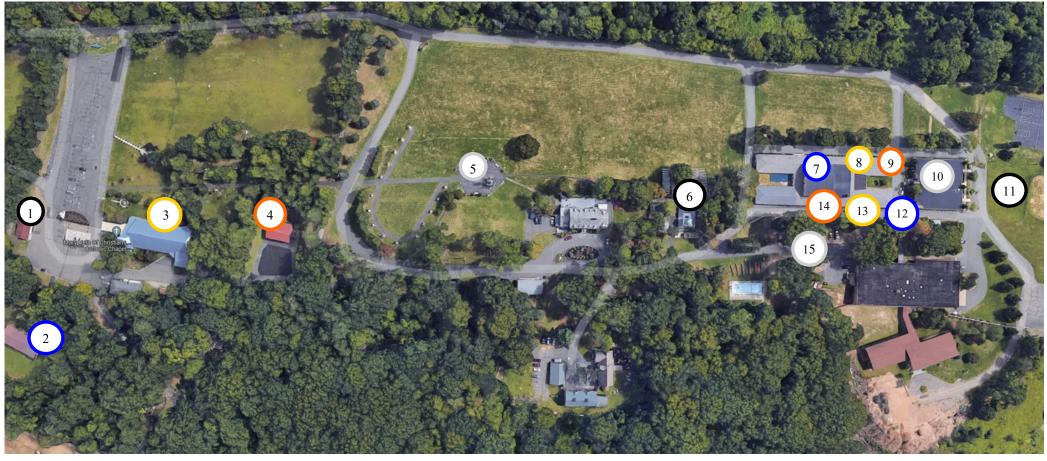

- Restrooms
   Lower Picnic Area/Bonfire Pit
   Mary Help of Christians Chapel
   Becchi House
   Huge Statue of Our Lady
   Outdoor Altar
- 7 Gym

8

Don Bosco Chapel Lobby

9 Don Bosco Chapel
10 Bookstore
11 South Field
12 Confessionals
13 Dominic Savio Room
14 Side Chapel
15 Upper Picnic Area

## Mary Help of Christians Festival Schedule

| Activities    |                                                           |                                                                       |                                                                                      |                                                 |
|---------------|-----------------------------------------------------------|-----------------------------------------------------------------------|--------------------------------------------------------------------------------------|-------------------------------------------------|
| 12:00 - 12:10 | <b>Opening Ceremony</b><br><i>Gym</i>                     | (11AM – noon: Confessions, as<br>always, available in MHC Chapel)     |                                                                                      |                                                 |
| 12:10 - 13:00 | <b>150<sup>th</sup> Anniversary of FMAs</b><br><i>Gym</i> |                                                                       |                                                                                      |                                                 |
| 13:00 - 14:00 |                                                           | <b>Devoción a</b><br><b>María Auxiliadora</b><br><i>Outdoor Altar</i> | <b>Nature Walk with<br/>Fr. Jim Mulloy, SDB</b><br>Meet at the Statue of Mary at 1PM |                                                 |
| 14:00 - 15:00 | <b>Carnival Games</b><br>South Field                      | <b>Young Adult Talk</b><br>Side Chapel                                | Video<br>Mother Mazzarello:<br>"Heart Speaks to Heart"<br>Dominic Savio Room         | <b>Lunch and Free Time</b><br>Upper Picnic Area |
| 15:00 - 16:00 |                                                           | "Amoris Laetitia:<br>The Joy of Love"<br><sub>Gym</sub>               | <b>Canonization of</b><br><b>Blessed Artemides Zatti</b><br><i>Side Chapel</i>       |                                                 |
| 16:00 - 16:30 | <b>Rosary</b><br>Outdoor Altar                            |                                                                       |                                                                                      |                                                 |
| 16:30 - 16:45 | <b>Procession &amp; Crowning</b><br>Huge Statue of Mary   |                                                                       |                                                                                      |                                                 |
| 16:45 – 17:00 | Prepare for Mass<br>Outdoor Altar                         |                                                                       |                                                                                      |                                                 |
| 17:00 - 18:00 | Mass and Closing<br>Outdoor Altar                         |                                                                       |                                                                                      |                                                 |
| 18:00 - 20:00 | Young Adult After Hours<br>Bonfire Pit                    |                                                                       |                                                                                      |                                                 |

## <u>Other Activities — 13:00 — 16:00</u>

Confessions — *Confessionals and South Field* Display of Salesian Relics — *Bookstore Lobby* Salesian Family Memorial — *Don Bosco Chapel Lobby* Adoration — *Don Bosco Chapel* (Young Adult Adoration 3pm — 4pm)